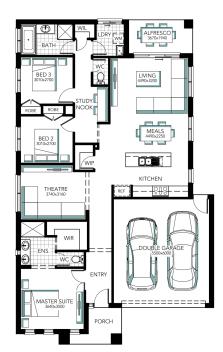

## **Barrington 20**

**Address** 

312 Litchfield Drive Iluka Views Estate

Lot Width

14.00

Lot size

978.00 m<sup>2</sup>

House size

185.61 m<sup>2</sup>